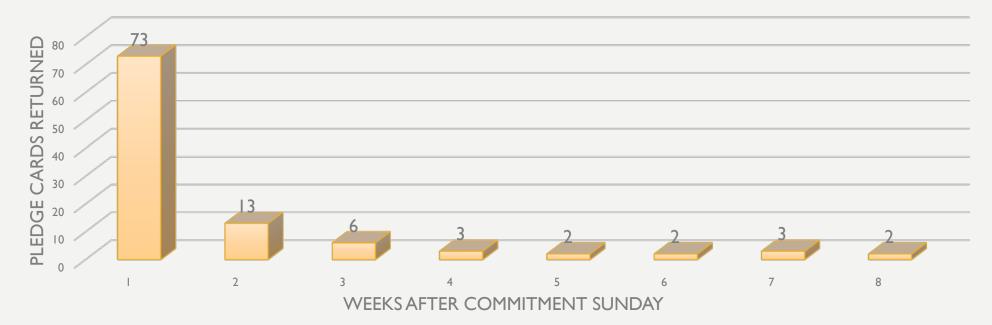

about money and its role in our Christian community Financial Peace University, parishioners talking about their experiences of generosity and articles in Tidings.
- I hope we can continue to move towards greater understanding of the relationship between our giving and our relationship with God and with each other.
- We will begin 2017 with a request for all to participate in a discussion of what you believe was helpful in growing that relationship.

- 2016 had <u>94</u> pledging households
- 10 of those pledges did not return in 2017
- We gained 20 new pledges in 2017 for a total of <u>104</u>, a modern day record!
- We started 2016 with <u>\$360,000</u> pledged
- We are starting 2017 with <u>\$387,000</u> pledged (pretty sure this is an all time record)

### RATE OF PLEDGE CARD RETURN



| \$20,000.00              | \$20,000.00              | F2000.00                                             | \$21,000.00