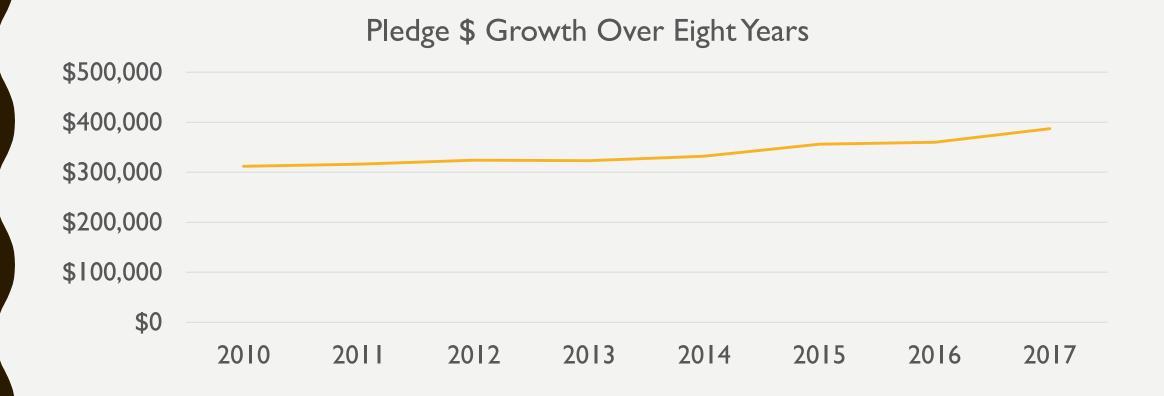

- 2016 had <u>94</u> pledging households
- 10 of those pledges did not return in 2017
- We gained 20 new pledges in 2017 for a total of <u>104</u>, a modern day record!
- We started 2016 with <u>\$360,000</u> pledged
- We are starting 2017 with <u>\$387,000</u> pledged (pretty sure this is an all time record)