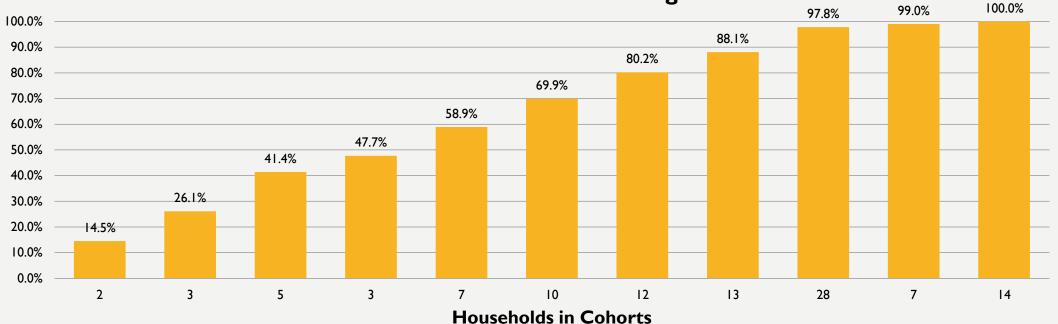

$30,200.00                | \$34,640.00  | \$39,910.00  | 12        | 10.3%    | 80.2%      |
| \$2,000.00     | 15                | 17   | \$34,360.00                | \$41,580.00  | \$30,420.00  | 13        | 7.9%     | 88.1%      |
| \$1,000.00     | 26                | 21   | \$35,290.00                | \$29,100.00  | \$37,560.00  | 28        | 9.7%     | 97.8%      |
| \$500.00       | 8                 | 8    | \$5,100.00                 | \$5,108.00   | \$4,910.00   | 7         | 1.3%     | 99.0%      |
| \$0.00         | 13                | 9    | \$3,390.01                 | \$1,862.01   | \$3,678.00   | 14        | 1.0%     | 100.0%     |
|                | 100               | 94   | \$356,580.01               | \$360,090.01 | \$387,118.00 | 104       | 100.0%   |            |



#### **Cumulative Percent of Pledges**



2015, 2016 & 2017 Cohorts



- THANK YOU!
- Please come to the forums on February 12 & 19 to help in shaping the 2018 pledge drive.