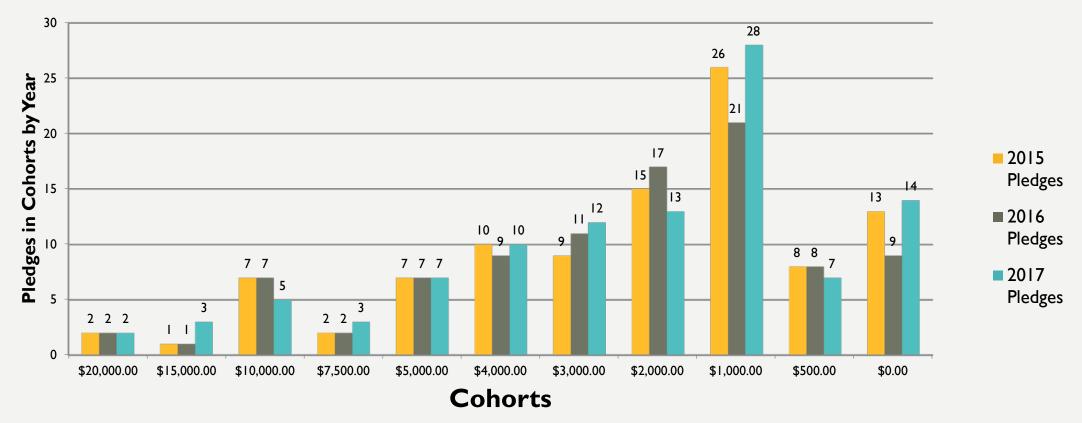

- 2016 had <u>94</u> pledging households
- 10 of those pledges did not return in 2017
- We gained 20 new pledges in 2017 for a total of <u>104</u>, a modern day record!
- We started 2016 with <u>\$360,000</u> pledged
- We are starting 2017 with <u>\$387,000</u> pledged (pretty sure this is an all time record)