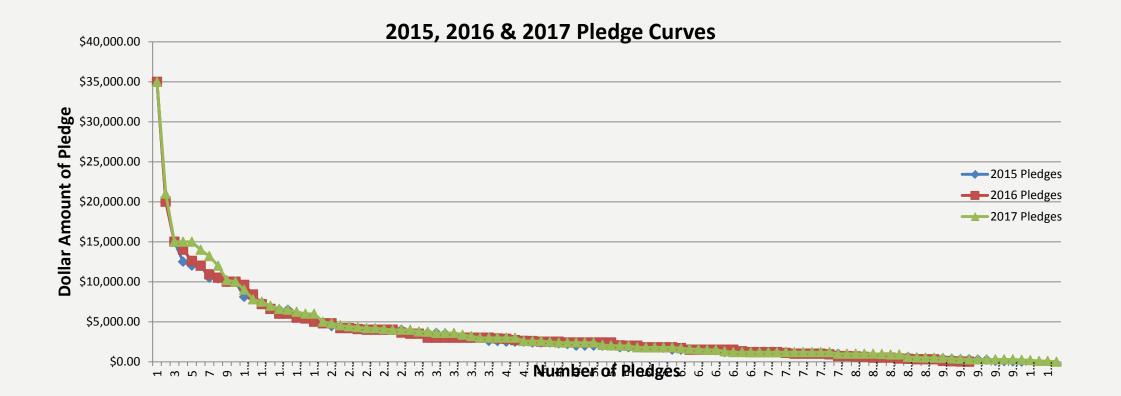

\$39,910.00  | 12        | 10.3%    | 80.2%      |
| \$2,000.00     | 15                | 17   | \$34,360.00                | \$41,580.00  | \$30,420.00  | 13        | 7.9%     | 88.1%      |
| \$1,000.00     | 26                | 21   | \$35,290.00                | \$29,100.00  | \$37,560.00  | 28        | 9.7%     | 97.8%      |
| \$500.00       | 8                 | 8    | \$5,100.00                 | \$5,108.00   | \$4,910.00   | 7         | 1.3%     | 99.0%      |
| \$0.00         | 13                | 9    | \$3,390.01                 | \$1,862.01   | \$3,678.00   | 14        | 1.0%     | 100.0%     |
|                | 100               | 94   | \$356,580.01               | \$360,090.01 | \$387,118.00 | 104       | 100.0%   |            |



#### **Cumulative Percent of Pledges**



2015, 2016 & 2017 Cohorts



- THANK YOU!
- Please come to the forums on February 12 & 19 to help in shaping the 2018 pledge drive.